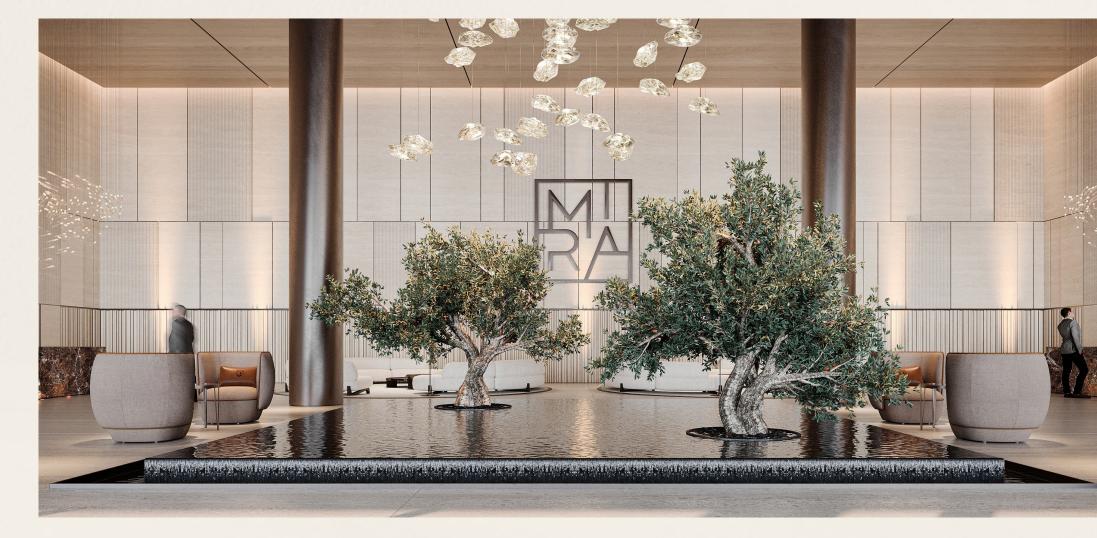

tion
- 8 minutes to Bluewaters
- 10 minutes to Palm Jumeirah
- 18 minutes to Downtown Dubai
- 20 minutes to Al Maktoum International Airport
- Overlooking the Dubai skyline
- Situated among low-rise residences and villa communities

# **PAYMENT PLAN: 60%/40%**

- 1 YEAR POST HANDOVER FOR 1 BEDROOM
- 2 YEAR POST HANDOVER FOR 2 BEDROOM



# PREMIUM AMENITIES:



Wellness center



Government services





Outdoor gym



350-meters jogging track



Indoor and outdoor children's playgrounds



Valet parking service

Steam room

and sauna



4 floors of class A office spaces

Premium

food lounge



court



In-room dining



and BBQ zones







in apartments





Close proximity to the Discovery Gardens metro station



Ladies' and gents' fitness centers with custom-made TechnoGym equipment